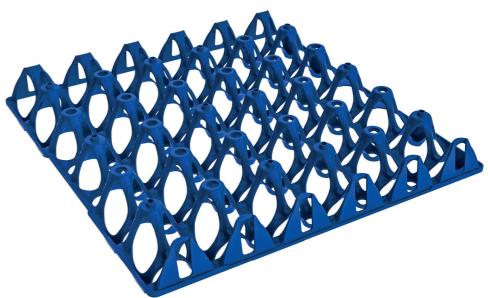

To ensure our EggsCargo® Trays maintain to bring maximum comfort and protection to the eggs, we have developed a new generation tray. The Jumbo 2.0

This Jumbo 2.0 tray is suitable to pack middle-sized eggs as well as XL eggs with a weight up to 90 gram. Due to the unique design in combination with the very best HDPE raw materials available, this Jumbo 2.0 tray is extremely durable.

Naturally, the Jumbo 2.0 is compatible with the EggsCargo pallet and divider.

Read more on our website

http://www.gi-ovo.com

If you like to test our new Jumbo 2.0 Trays yourself, send us an email. sales@gi-ovo.com