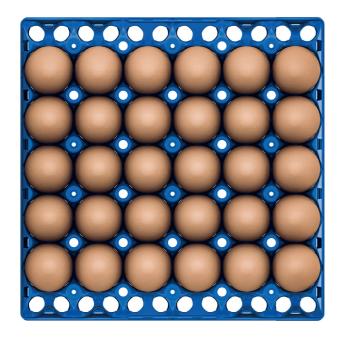

## THE NEXT GENERATION EGG TRAY

The EggsCargoSystem® 2.0 Jumbo Egg Tray

Over the last few years, the genetics of layers changed. The laying period substancial increased and will increase even further. Mainly with free range and organic eggs, it results in eggs becoming larger.

To ensure our EggsCargo® Trays maintain to bring maximum comfort and protection to the eggs, we have developed a new generation tray. The Jumbo 2.0

This Jumbo 2.0 tray is suitable to pack middle-sized eggs as well as XL eggs with a weight up to 90 gram. Due to the unique design in combination with the very best HDPE raw materials available, this Jumbo 2.0 tray is extremely durable.