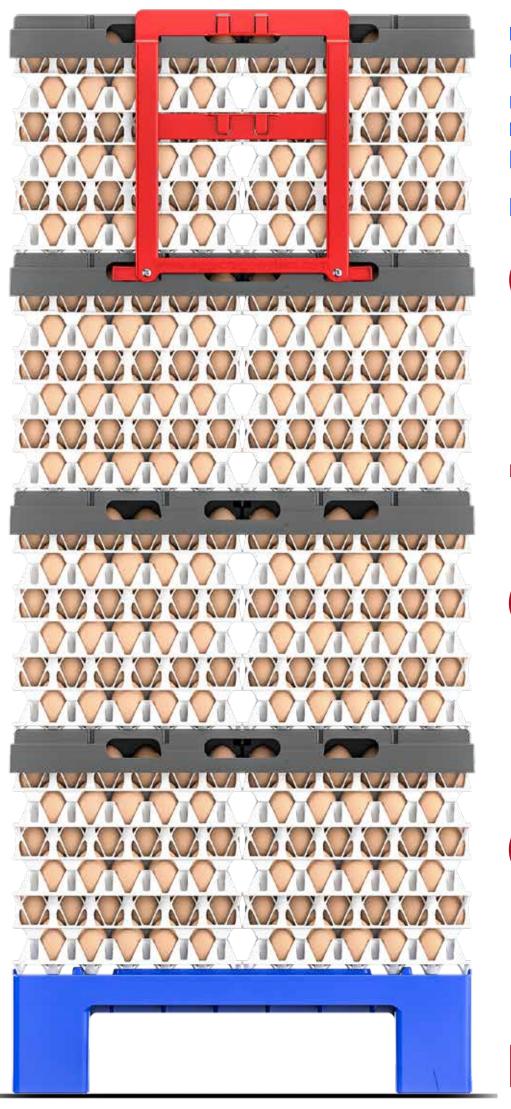

## **EggsCargoSystem® Mini**Great for Small supplies

GI-OVO - sales@gi-ovo.com www.gi-ovo.com

30x30cm

60x60cm

60x60cm

Sustainable - extremely durable and compact

Very cost effective compared to cartons and paper trays

Ultimate hygienic - compatible with all EggsCargoSystem® Trays

Very easy to transport and takes up very little space

Improve customer satisfaction.
Your customers will I♥ve the
EggsCargoSystem® Mini