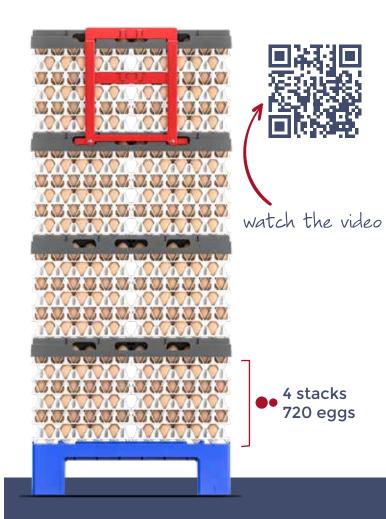

## **EggsCargoSystem® Mini**Great for Small supplies

GI-OVO - sales@gi-ovo.com www.gi-ovo.com

30x30cm

60x60cm

60x60cm

Sustainable - extremely durable and compact

Very cost effective compared to cartons and paper trays

Ultimate hygienic - compatible with all EggsCargoSystem® Trays

Very easy to transport and takes up very little space

Improve customer satisfaction.
Your customers will I♥ve the
EggsCargoSystem® Mini