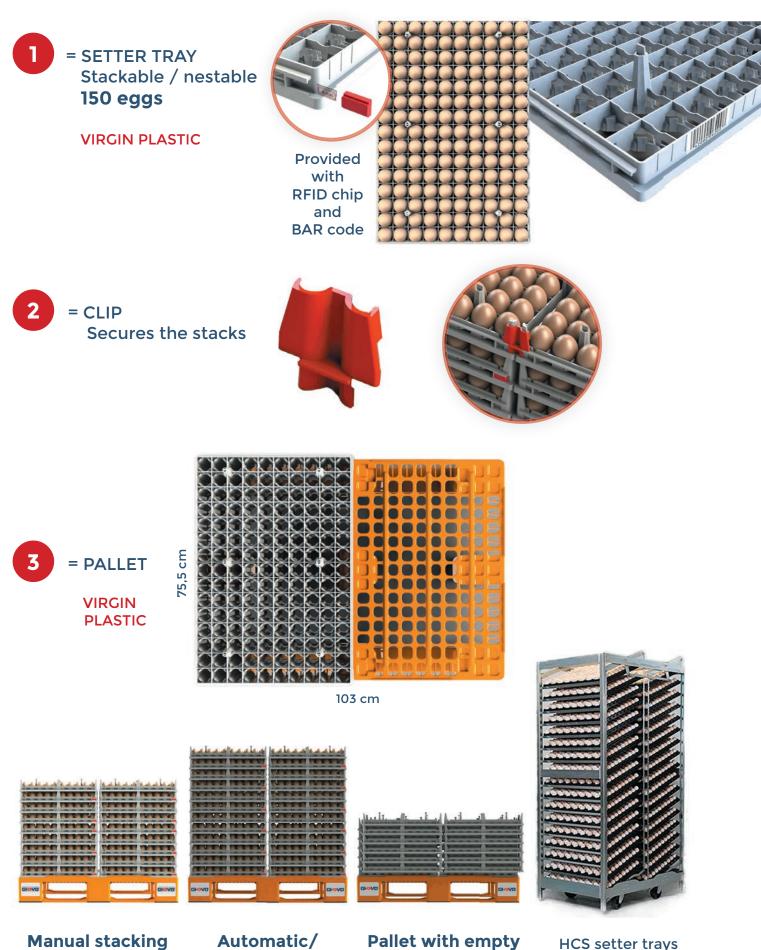

Chicken eggs

Automatic/Pallet with emptyrobot stackingsetter trays

8.400 eggs

per pallet

7.500 eggs

(25 stacks)

HCS setter trays are compatible with all modern pre hatch trolleys