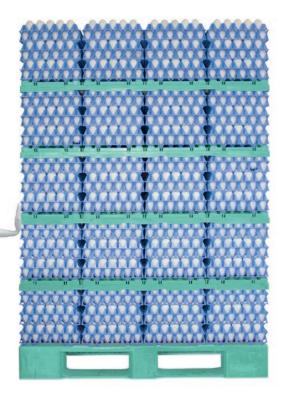

= PALLETS + PLUG (optional)

**VIRGIN PLASTIC** 

PALLET RE-INFORCED (suitable for use in warehouse racks)

5 Layers Pallet 7200 Eggs

4 Layers Pallet 5760 Eggs

3 Layers Pallet 4320 Eggs

Hatch Cargo System® traditional

Chicken eggs

Automatic/Pallet with emptyrobot stackingsetter trays

8.400 eggs

per pallet

7.500 eggs

(25 stacks)

HCS setter trays are compatible with all modern pre hatch trolleys