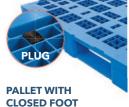

= PALLETS + PLUG (optional)

**VIRGIN PLASTIC** 

PALLET RE-INFORCED (suitable for use in warehouse racks)

5 Layers Pallet 7200 Eggs

4 Layers Pallet 5760 Eggs

3 Layers Pallet 4320 Eggs

Hatch Cargo System® traditional