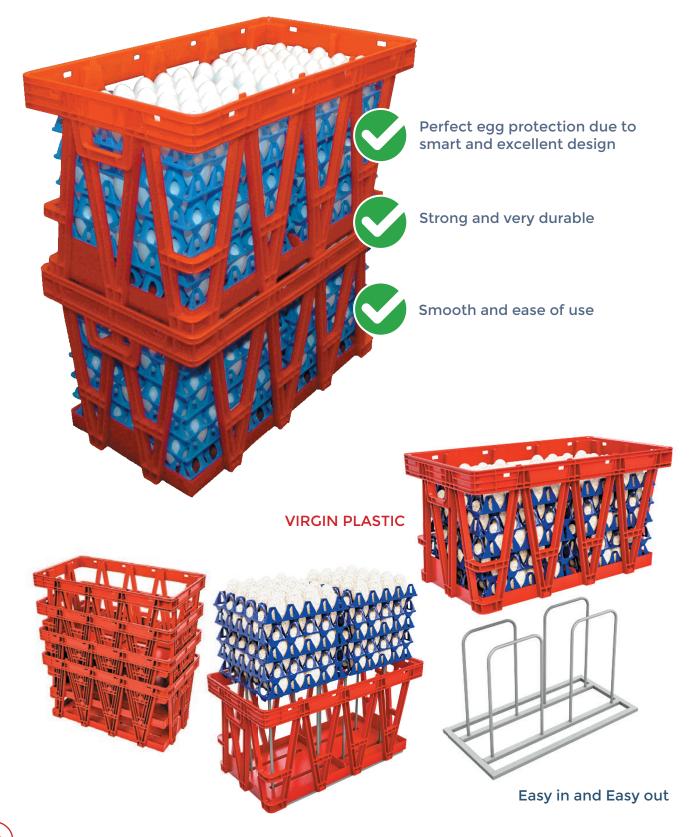

## Eggs Cargo System<sup>®</sup> traditional

## ECS MINI Eggs Cargo System<sup>®</sup>

Perfect egg protection due to excellent and smart design

Loading capacity over 200.000 duck or turkey eggs per truck

Compatible with all modern egg processing equipment