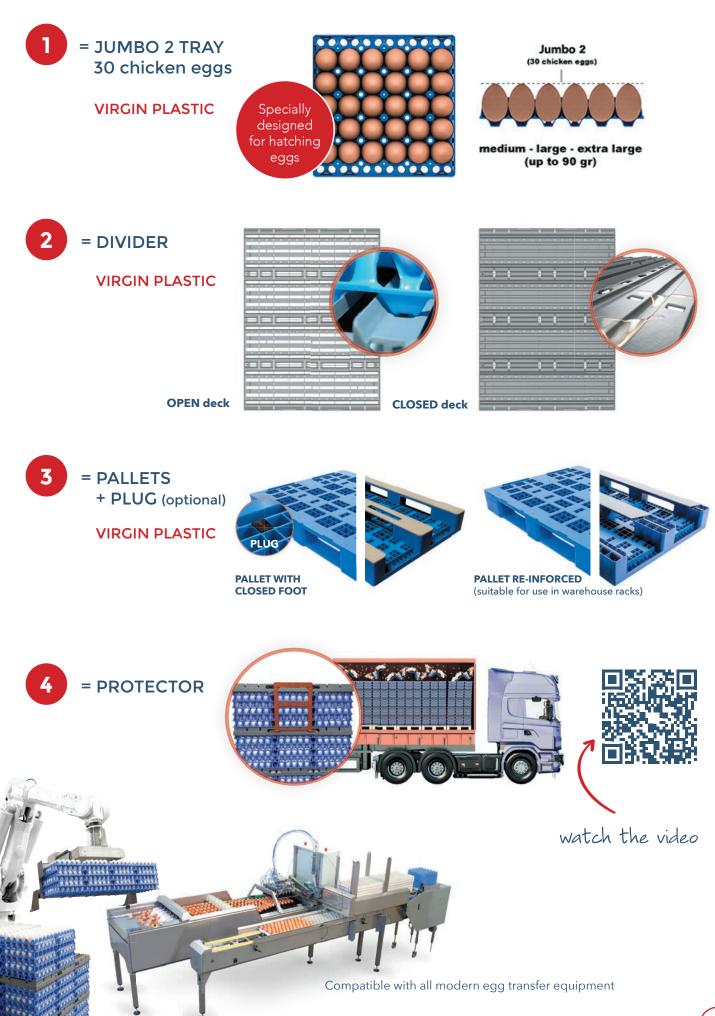

# HATCHERY LOGISTIC SOLUTIONS









## Eggs Cargo System<sup>®</sup> traditional









## ECS MINI Eggs Cargo System<sup>®</sup>













Perfect egg protection due to excellent and smart design

Loading capacity over 200.000 duck or turkey eggs per truck

Compatible with all modern egg processing equipment





= PALLETS + PLUG (optional)

**VIRGIN PLASTIC** 









PALLET RE-INFORCED (suitable for use in warehouse racks)



5 Layers Pallet 7200 Eggs



4 Layers Pallet 5760 Eggs



3 Layers Pallet 4320 Eggs



Hatch Cargo System® traditional

Chicken eggs







Automatic/Pallet with emptyrobot stackingsetter trays

8.400 eggs

per pallet

7.500 eggs

(25 stacks)

HCS setter trays are compatible with all modern pre hatch trolleys

















### 1200X800 SERIES - VIRGIN PLASTIC





## 1200X1000 SERIES - VIRGIN PLASTIC







Silver ion technology, on which GI-