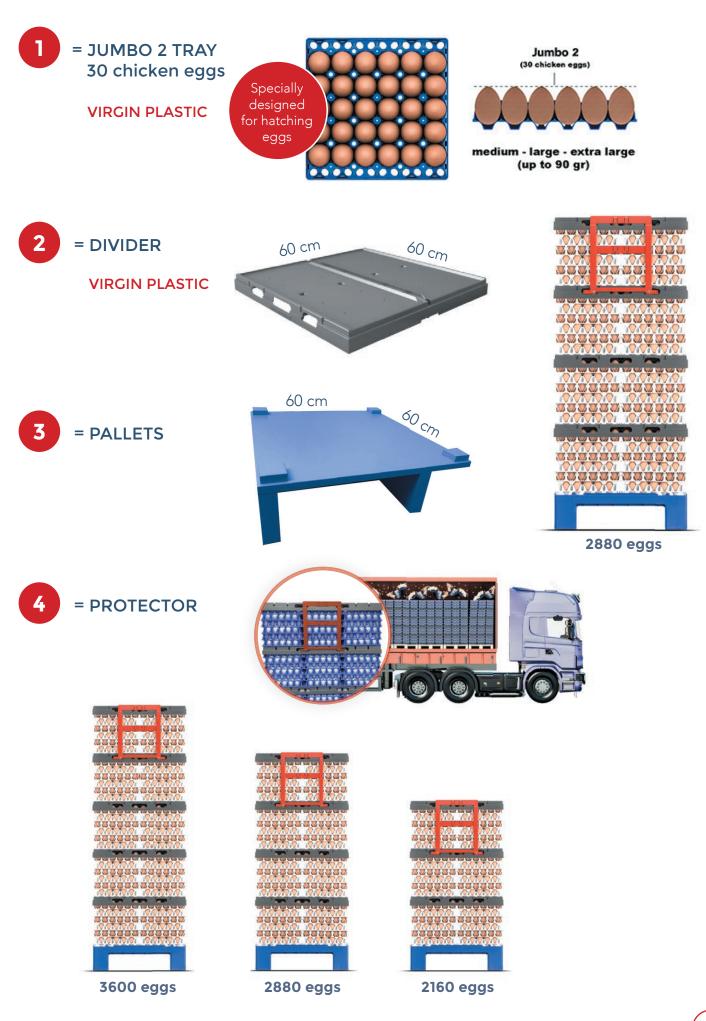

## ECS MINI Eggs Cargo System<sup>®</sup>

Perfect egg protection due to excellent and smart design

Loading capacity over 200.000 duck or turkey eggs per truck

Compatible with all modern egg processing equipment