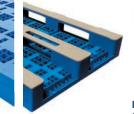

= PALLETS + PLUG (optional)

**VIRGIN PLASTIC** 

PALLET RE-INFORCED (suitable for use in warehouse racks)

5 Layers Pallet 7200 Eggs

4 Layers Pallet 5760 Eggs

3 Layers Pallet 4320 Eggs

Hatch Cargo System® traditional

### 1200X800 SERIES - VIRGIN PLASTIC