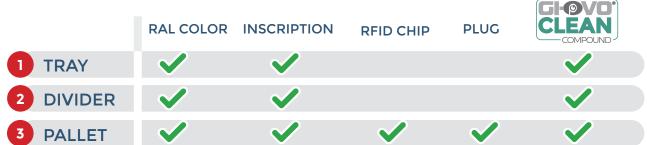

# HATCHERY LOGISTIC SOLUTIONS









## Eggs Cargo System<sup>®</sup> traditional









## ECS MINI Eggs Cargo System<sup>®</sup>













Perfect egg protection due to excellent and smart design

Loading capacity over 200.000 duck or turkey eggs per truck

Compatible with all modern egg processing equipment





= PALLETS + PLUG (optional)

**VIRGIN PLASTIC** 









PALLET RE-INFORCED (suitable for use in warehouse racks)



5 Layers Pallet 7200 Eggs



4 Layers Pallet 5760 Eggs



3 Layers Pallet 4320 Eggs



Hatch Cargo System® traditional

Chicken eggs







Automatic/Pallet with emptyrobot stackingsetter trays

8.400 eggs

per pallet

7.500 eggs

(25 stacks)

HCS setter trays are compatible with all modern pre hatch trolleys

















### 1200X800 SERIES - VIRGIN PLASTIC





## 1200X1000 SERIES - VIRGIN PLASTIC







Silver ion technology, on which G