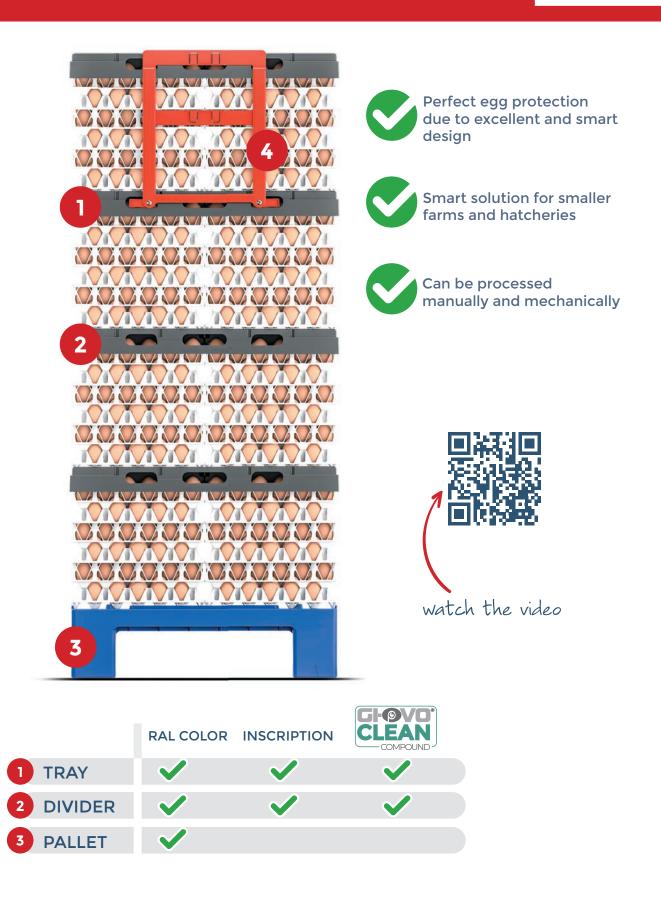

## ECS MINI Eggs Cargo System<sup>®</sup>

Perfect egg protection due to excellent and smart design

Loading capacity over 200.000 duck or turkey eggs per truck

Compatible with all modern egg processing equipment