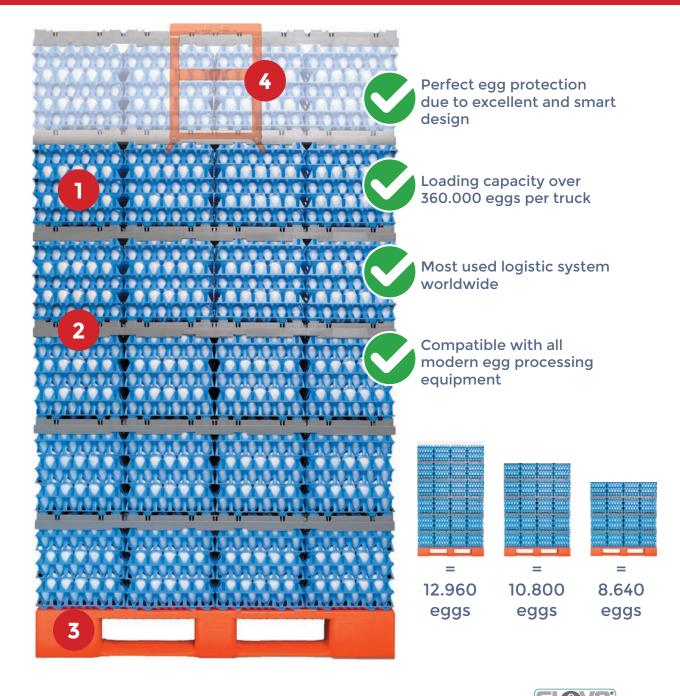

# HATCHERY LOGISTIC SOLUTIONS









## Eggs Cargo System<sup>®</sup> traditional









## ECS MINI Eggs Cargo System<sup>®</sup>













Perfect egg protection due to excellent and smart design

Loading capacity over 200.000 duck or turkey eggs per truck

Compatible with all modern egg processing equipment





= PALLETS + PLUG (optional)

**VIRGIN PLASTIC** 









PALLET RE-INFORCED (suitable for use in warehouse racks)



5 Layers Pallet 7200 Eggs



4 Layers Pallet 5760 Eggs



3 Layers Pallet 4320 Eggs



Hatch Cargo System® traditional

Chicken eggs







Automatic/Pallet with emptyrobot stackingsetter trays

8.400 eggs

per pallet

7.500 eggs

(25 stacks)

HCS setter trays are compatible with all modern pre hatch trolleys

















### 1200X800 SERIES - VIRGIN PLASTIC





## 1200X1000 SERIES - VIRGIN PLASTIC







Silver ion technology, on which