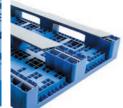

= PALLETS + PLUG (optional)

**VIRGIN PLASTIC** 

PALLET RE-INFORCED (suitable for use in warehouse racks)

5 Layers Pallet 7200 Eggs

4 Layers Pallet 5760 Eggs

3 Layers Pallet 4320 Eggs

Hatch Cargo System® traditional