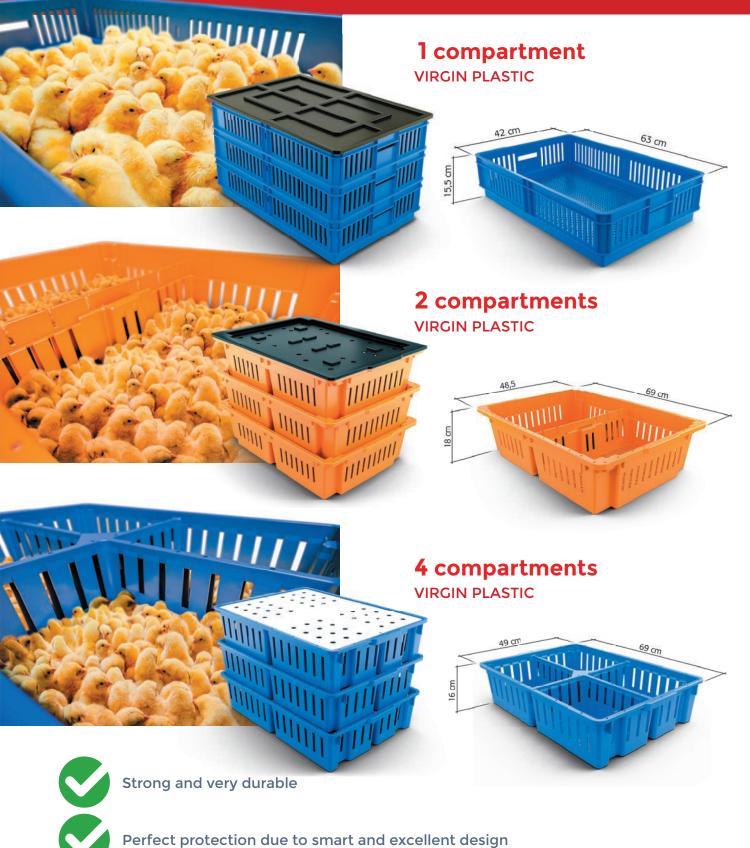

# HATCHERY LOGISTIC SOLUTIONS









## Eggs Cargo System<sup>®</sup> traditional









## ECS MINI Eggs Cargo System<sup>®</sup>













Perfect egg protection due to excellent and smart design

Loading capacity over 200.000 duck or turkey eggs per truck

Compatible with all modern egg processing equipment





= PALLETS + PLUG (optional)

**VIRGIN PLASTIC** 









PALLET RE-INFORCED (suitable for use in warehouse racks)



5 Layers Pallet 7200 Eggs



4 Layers Pallet 5760 Eggs



3 Layers Pallet 4320 Eggs



Hatch Cargo System® traditional

Chicken eggs







Automatic/Pallet with emptyrobot stackingsetter trays

8.400 eggs

per pallet

7.500 eggs

(25 stacks)

HCS setter trays are compatible with all modern pre hatch trolleys

















### 1200X800 SERIES - VIRGIN PLASTIC





## 1200X1000 SERIES - VIRGIN PLASTIC







Silver ion technology, on which GI-OVO Clean Compound® is based, inhibits the growth of microorganisms as pathogen microbes and bacteria.

GI-OVO Clean Compound® can be used to produce all plastic used for the production of the EggsCargoSystem®. This is what we advise our customers. After all, using exclusively the trays produced with GI-OVO Clean Compound® means that the dividers and pallets remain an increased risk of contamination.



**Reducion of bacterial charge** 

Improve the microbial safety of the EggsCargoSystem®



contributes to keeping your eggs production safe

# GREEN ENERGY



Giordano Energy, belonging like GI-OVO to the Giordano Holding is the group company that ensures the ener