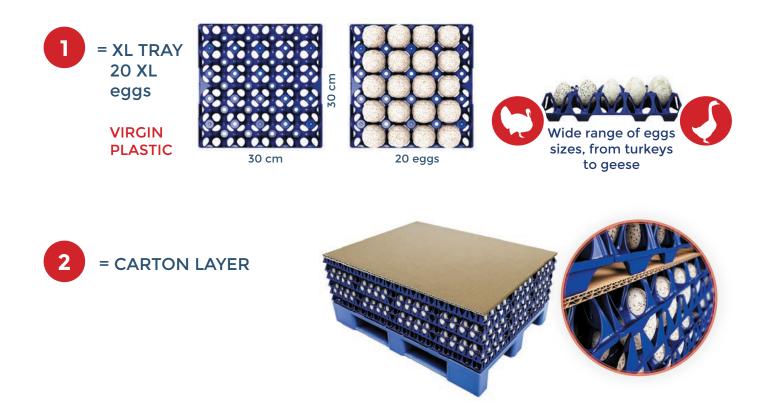

## ECS MINI Eggs Cargo System<sup>®</sup>

Perfect egg protection due to excellent and smart design

Loading capacity over 200.000 duck or turkey eggs per truck

Compatible with all modern egg processing equipment