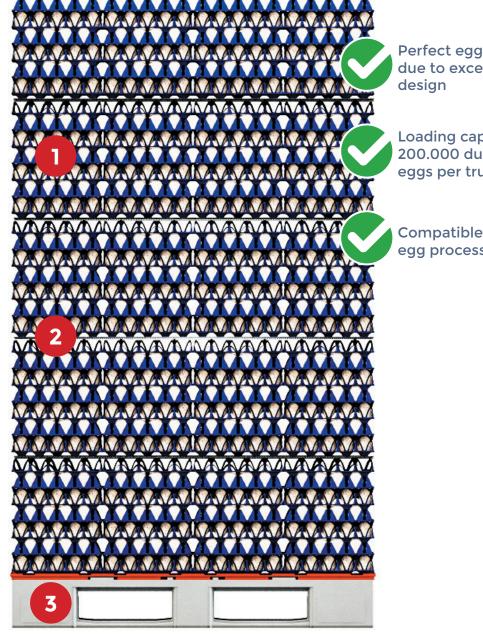

## ECS MINI Eggs Cargo System<sup>®</sup>

Perfect egg protection due to excellent and smart design

Loading capacity over 200.000 duck or turkey eggs per truck

Compatible with all modern egg processing equipment