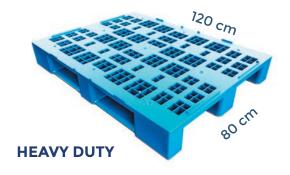

LOGISTIC SOLUTIONS









## Eggs Cargo System<sup>®</sup> traditional









## ECS MINI Eggs Cargo System<sup>®</sup>













Perfect egg protection due to excellent and smart design

Loading capacity over 200.000 duck or turkey eggs per truck

Compatible with all modern egg processing equipment





= PALLETS + PLUG (optional)

**VIRGIN PLASTIC** 









PALLET RE-INFORCED (suitable for use in warehouse racks)



5 Layers Pallet 7200 Eggs



4 Layers Pallet 5760 Eggs



3 Layers Pallet 4320 Eggs



Hatch Cargo System® traditional

Chicken eggs







Automatic/Pallet with emptyrobot stackingsetter trays

8.400 eggs

per pallet

7.500 eggs

(25 stacks)

HCS setter trays are compatible with all modern pre hatch trolleys

















### 1200X800 SERIES - VIRGIN PLASTIC





## 1200X1000 SERIES - VIRGIN PLASTIC







Silver ion technology, on which GI-OVO Clean Compound® is based, inhibits the growth of microorganisms as pathogen microbes and bacteria.

GI-OVO Clean Compound® can be used to produce all plastic used for the production of the EggsCargoSystem®. This is what we advise our customers. After all, using exclusively the trays produced with GI-OVO Clean Compound® means that the dividers and pallets remain an increased risk of contamination.



**Reducion of bacterial charge** 

Improve the microbial safety of the EggsCargoSystem®



contributes to keeping your eggs production safe

# GREEN ENERGY



Giordano Energy, belonging like GI-OVO to the Giordano Holding is the group company that ensures the energy production necessary to the associated Italia