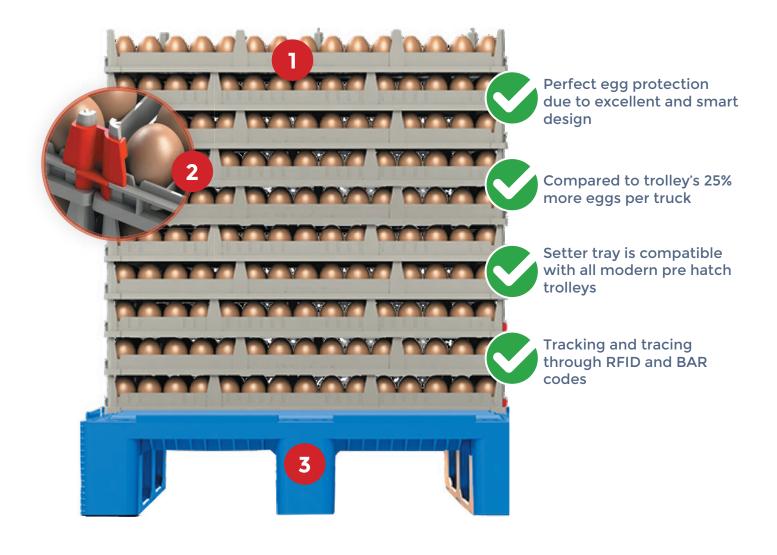

## ECS MINI Eggs Cargo System<sup>®</sup>

Perfect egg protection due to excellent and smart design

Loading capacity over 200.000 duck or turkey eggs per truck

Compatible with all modern egg processing equipment