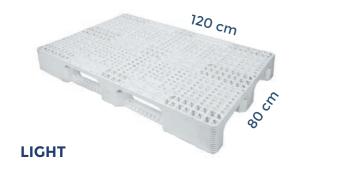

RY LOGISTIC SOLUTIONS









## Eggs Cargo System<sup>®</sup> traditional









## ECS MINI Eggs Cargo System<sup>®</sup>













Perfect egg protection due to excellent and smart design

Loading capacity over 200.000 duck or turkey eggs per truck

Compatible with all modern egg processing equipment





= PALLETS + PLUG (optional)

**VIRGIN PLASTIC** 









PALLET RE-INFORCED (suitable for use in warehouse racks)



5 Layers Pallet 7200 Eggs



4 Layers Pallet 5760 Eggs



3 Layers Pallet 4320 Eggs



Hatch Cargo System® traditional

Chicken eggs







Automatic/Pallet with emptyrobot stackingsetter trays

8.400 eggs

per pallet

7.500 eggs

(25 stacks)

HCS setter trays are compatible with all modern pre hatch trolleys

















### 1200X800 SERIES - VIRGIN PLASTIC





## 1200X1000 SERIES - VIRGIN PLASTIC







Silver ion technology, on which GI-OVO Clean Compound® is based, inhibits the growth of microorganisms as pathogen microbes and bacteria.

GI-OVO Clean Compound® can be used to produce all plastic used for the production of the EggsCargoSystem®. This is what we advise our customers. After all, using exclusively the trays produced with GI-OVO Clean Compound® means that the dividers and pallets remain an increased risk of contamination.



**Reducion of bacterial charge** 

Improve the microbial safety of the EggsCargoSystem®



contributes to keeping your eggs production safe

# GREEN ENERGY



Giordano Energy, belonging like GI-OVO to the Giordano Holding is the group company that ensures the energy production necessary to the associated Ital