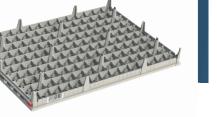

# MAXIMUM EGG PROTECTION HATCH CARGO SYSTEM® FARM HATCHERY GIOVO GI:@VO **HCS TRAY** Perfect for hatching eggs $\bigcirc$ EGG HANDLING INNOVATIONS

WWW.GI-OVO.COM

WORLDS MOST RELIABLE SYSTEM

Clip

18 gram

**Pallet** 1030x755x160 mm/10.7 kg **Tray** 735x507 mm/1.75 kg

Egg sanitisation possible directly after packing.

40% more eggs per truck.

Very stable reducing crack to a minimum.

RFID microchip in side the pallets.

Tracking and tracing possibilities to a level of 150 eggs.