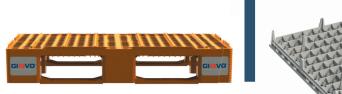

# MAXIMUM EGG PROTECTION HATCH CARGO SYSTEM® FARM HATCHERY GIOVO GI:@VO **HCS TRAY** Perfect for hatching eggs $\bigcirc$ EGG HANDLING INNOVATIONS

WWW.GI-OVO.COM

WORLDS MOST RELIABLE SYSTEM

Clip

18 gram

**Pallet** 1030x755x160 mm/10.7 kg **Tray** 735x507 mm/1.75 kg

Egg sanitisation possible directly after packing.

40% more eggs per truck.

Very stable reducing crack to a minimum.

RFID microchip in side the pallets.

Tracking and tracing possibilities to a level of 150 eggs.