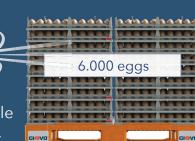

Egg sanitisation possible directly after packing.

40% more eggs per truck.

Very stable reducing crack to a minimum.

RFID microchip in side the pallets.

Tracking and tracing possibilities to a level of 150 eggs.