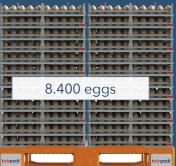

Egg sanitisation possible directly after packing.

40% more eggs per truck.

Very stable reducing crack to a minimum.

RFID microchip in side the pallets.

Tracking and tracing possibilities to a level of 150 eggs.