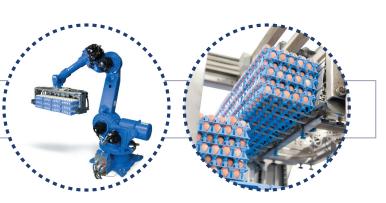

### WORLDS MOST RELIABLE SYSTEM

Farm and Hatchery Automation. Easy and quick tray to tray transfer.

#### Automatic tray transfer from HCS pallet directly into pre-hatchtrolley.