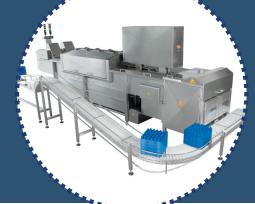

### WASHING AND DISINFECTING FOR PERFECT HYGIENE AND REDUCTION OF CONTAMINATION

To improve bio-security we can add a bio-cide to our raw materials reducing pathogenic contamination to a minimum.

To prevent the top stacks from bouncing - which can cause crack - we developed the EC Protector.

### WASHING AND DISINFECTING FOR PERFECT HYGIENE AND REDUCTION OF CONTAMINATION

To improve bio-security we can add a bio-cide to our raw materials reducing pathogenic contamination to a minimum.