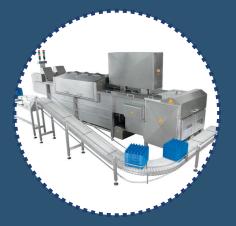

### WASHING AND DISINFECTING FOR PERFECT HYGIENE AND REDUCTION OF CONTAMINATION

To improve bio-security we can add a bio-cide to our raw materials reducing pathogenic contamination to a minimum.

To prevent the top stacks from bouncing - which can cause crack - we developed the EC Protector.

### WASHING AND DISINFECTING FOR PERFECT HYGIENE AND REDUCTION OF CONTAMINATION

To improve bio-security we can add a bio-cide to our raw materials reducing pathogenic contamination to a minimum.