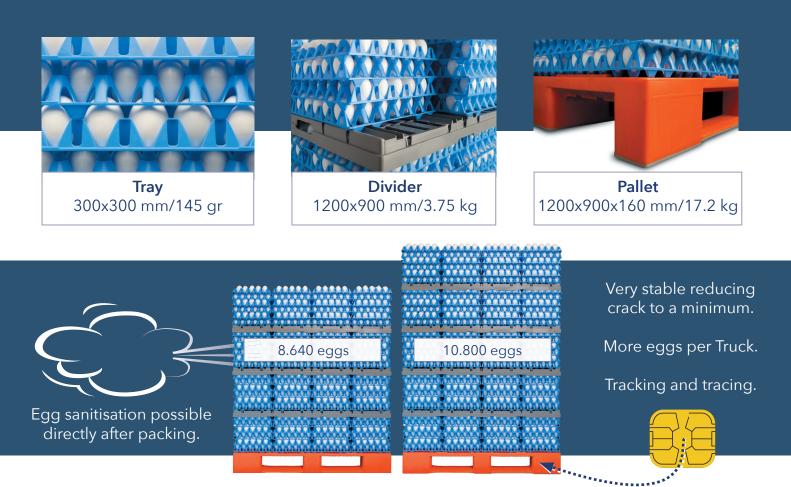

Egg sanitisation possible directly after packing.

40% more eggs per truck.

Very stable reducing crack to a minimum.

RFID microchip in side the pallets.

Tracking and tracing possibilities to a level of 150 eggs.